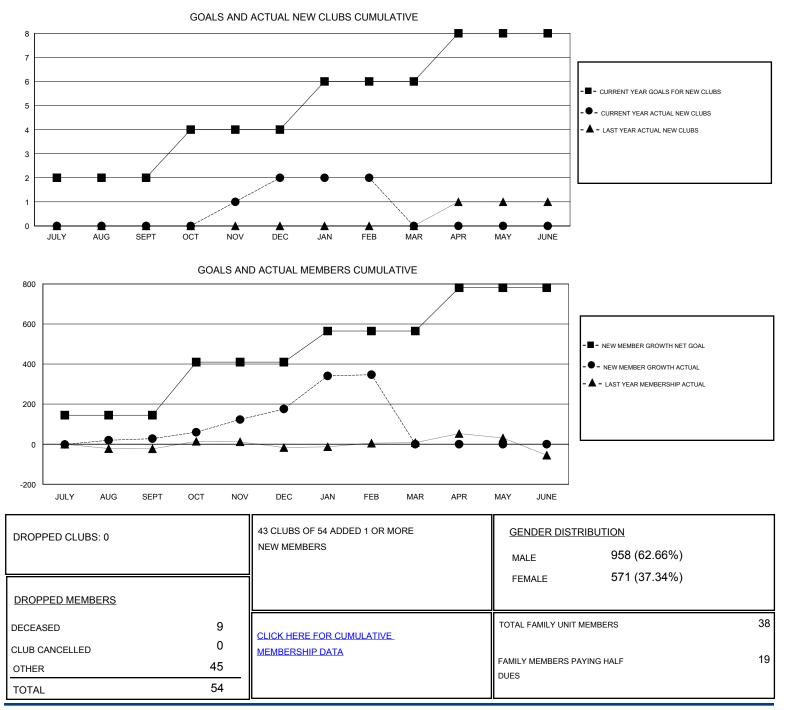

## Amarpreet Sembi CNAT.

| GMT: Amarpreet Sembi  |               |           | LOCATION ZAMBIA |                       |                                                                |                                                              | GMT CA                                             |
|-----------------------|---------------|-----------|-----------------|-----------------------|----------------------------------------------------------------|--------------------------------------------------------------|----------------------------------------------------|
| Clubs                 |               |           |                 | Members               |                                                                |                                                              |                                                    |
| RESULTS FOR 2016-2017 |               |           |                 | RESULTS FOR 2016-2017 |                                                                |                                                              |                                                    |
| QUARTER               | NEW CLUB GOAL | NEW CLUBS | DROPPED CLUBS   | QUARTER               | NEW MEMBER GROWTH<br>NET GOAL (not reinstated<br>or transfers) | NEW MEMBER<br>GROWTH ACTUAL (not<br>reinstated or transfers) | DROPPED<br>MEMBERS ACTUAL<br>(including transfers) |
| JULY/AUG/SEPT         | 2             | 0         | 0               | JULY/AUG/SEPT         | 145                                                            | 38                                                           | 10                                                 |
| OCT/NOV/DEC           | 2             | 2         | 0               | OCT/NOV/DEC           | 265                                                            | 182                                                          | 34                                                 |
| JAN/FEB/MAR           | 2             | 0         | 0               | JAN/FEB/MAR           | 155                                                            | 181                                                          | 10                                                 |
| APR/MAY/JUNE          | 2             | 0         | 0               | APR/MAY/JUNE          | 216                                                            | 0                                                            | 0                                                  |